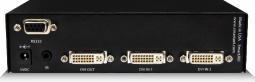

**DV-SW2 Rear** 

| ORDERING INFORMATION |                                                                      |
|----------------------|----------------------------------------------------------------------|
| Part No.             | Description                                                          |
| DV-SW2S              | DVI-D 2x1 Switch with RS-232 Control. Includes: [DV-SW2 & (PS5VD2A)] |