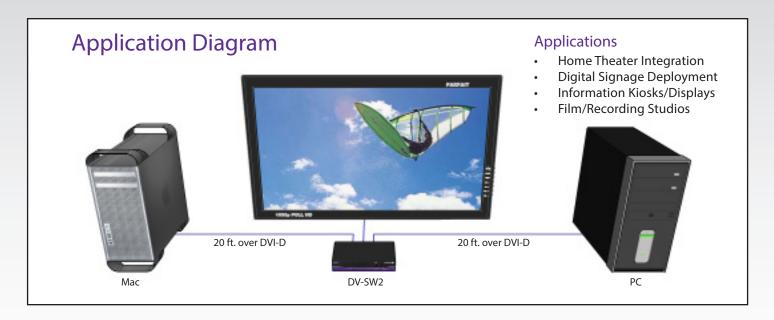

## 2-Port Cross-platform DVI-D with RS-232 and IR Control

Display Content From 2 Computers, PC or Mac on one Display Up To 20 Feet Away

The DV-SW2 is a cross-platform DVI-D switch capable of sharing one DVI-D Monitor between two computers, PC or Mac. View two computers equipped with DVI-D on a single screen, saving money and desktop space.