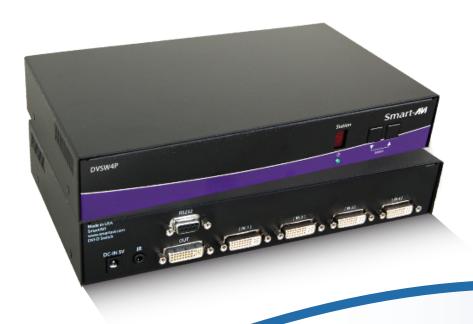

## 4-Port Cross-platform DVI-D with RS-232 and IR Control

Display Content From 4 Computers, PC or Mac on one Display Up To 20 Feet Away

The DV-SW4 is a cross-platform DVI-D switch capable of sharing one DVI-D Monitor between four computers, PC or Mac. View four computers equipped with DVI-D on a single screen, saving money and desktop space.

- Supports Mac, PC, Linux and Sun DVI-D
- Supports High Resolution1920x1200 60 Hz WUXGA
- Uses universal DVI Single Link connectors
- Zero pixel loss with TMDS signal correction
- Output DVI up to 20 feet
- Front panel switch with LED indicator
- Saves space on your desktop