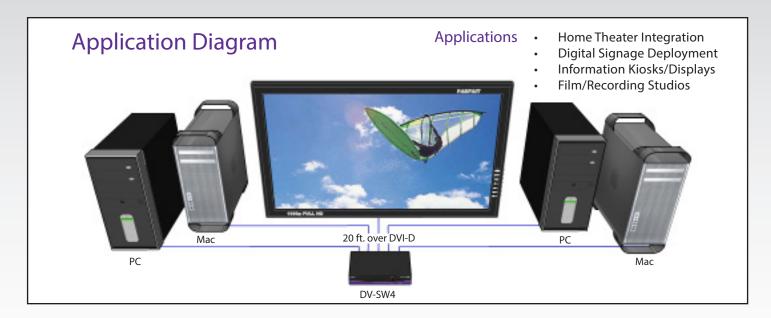

## 4-Port Cross-platform DVI-D with RS-232 and IR Control

Display Content From 4 Computers, PC or Mac on one Display Up To 20 Feet Away

The DV-SW4 is a cross-platform DVI-D switch capable of sharing one DVI-D Monitor between four computers, PC or Mac. View four computers equipped with DVI-D on a single screen, saving money and desktop space.

- Supports Mac, PC, Linux and Sun DVI-D
- Supports High Resolution1920x1200 60 Hz WUXGA
- Uses universal DVI Single Link connectors
- Zero pixel loss with TMDS signal correction
- Output DVI up to 20 feet
- Front panel switch with LED indicator
- Saves space on your desktop