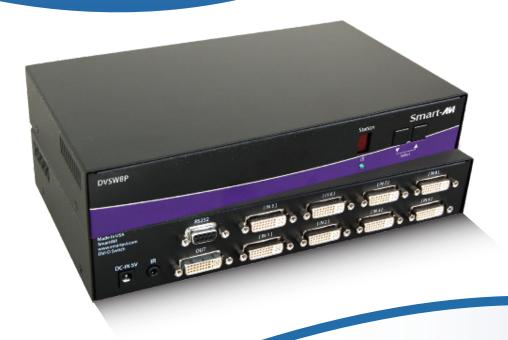

## DV-SV8 8-PORT DVI-D SWITCH

## 8-Port Cross-platform DVI-D with RS-232 and IR Control

Display Content From 8 Computers, PC or Mac on one Display Up To 20 Feet Away

The DV-SW8 is a cross-platform DVI-D switch capable of sharing one DVI-D Monitor between eight computers, PC or Mac. View eight computers equipped with DVI-D on a single screen, saving money and desktop space.

- Supports Mac, PC, Linux and Sun DVI-D
- Supports High Resolution1920x1200 60 Hz WUXGA
- Uses universal DVI Single Link connectors
- Zero pixel loss with TMDS signal correction
- Output DVI up to 20 feet
- Front panel switch with LED indicator
- Saves space on your desktop