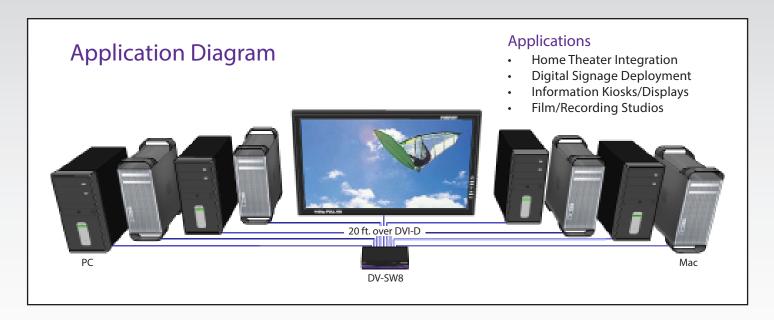

## 8-Port Cross-platform DVI-D with RS-232 and IR Control

Display Content From 8 Computers, PC or Mac on one Display Up To 20 Feet Away

The DV-SW8 is a cross-platform DVI-D switch capable of sharing one DVI-D Monitor between eight computers, PC or Mac. View eight computers equipped with DVI-D on a single screen, saving money and desktop space.

- Supports Mac, PC, Linux and Sun DVI-D
- Supports High Resolution1920x1200 60 Hz WUXGA
- Uses universal DVI Single Link connectors
- Zero pixel loss with TMDS signal correction
- Output DVI up to 20 feet
- Front panel switch with LED indicator
- Saves space on your desktop