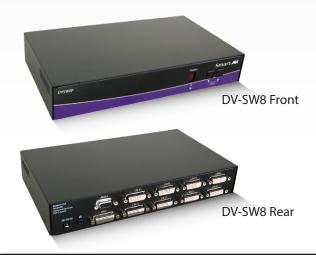

## **SPECIFICATIONS**

| VIDEO               |                             |
|---------------------|-----------------------------|
| Format              | DVI-D Single Line           |
| Maximum Pixel Clock | 165 MHz                     |
| Input Interface     | (8) DVI-D 29-pin female     |
| Output Interface    | (1) DVI-D 29-pin female     |
| Resolution          | Up to 1920 x 1200 @60Hz     |
| DDC                 | 5 volts p-p(TTL)            |
| Input Equalization  | Automatic                   |
| Input Cable Length  | Up to 20 ft.                |
| Output Cable Length | Up to 20 ft.                |
| OTHER               |                             |
| Control             | RS-232, IR, and Front Panel |
| Power               | External 5VDC4A             |
| Dimensions          | 10.5"W x 1.875"H x 6"D      |
| Weight              | 7 lbs.                      |
| Approvals           | UL, CE, ROHS Compliant      |