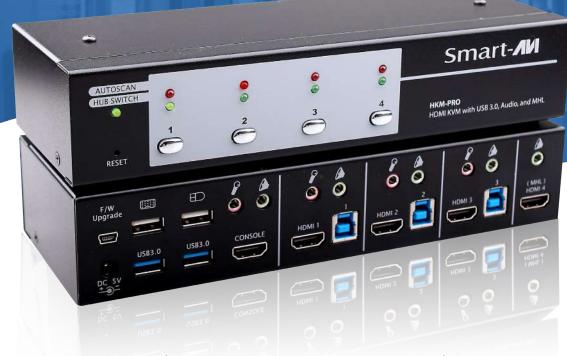

## **OVERVIEW**

The HKM-PRO is a cutting edge HDMI KVM (Keyboard, Video and Mouse) switch perfectly catered for the latest AV technology. Three HDMI slots, two USB 3.0 Type A ports, three USB 3.0 Type B ports, audio input/output, one MHL/Android port, and two USB 2.0 Type A ports make the HKM-PRO the ultimate in KVM switch on the market. With the growing popularity of USB 3.0 devices, as well, the HKM-PRO is the ideal way for users to stay up to date with all of their KVM needs.

# **APPLICATION DIAGRAM**

| SUPPORT         | SUPPORT                                                                                                                                                        |  |  |
|-----------------|----------------------------------------------------------------------------------------------------------------------------------------------------------------|--|--|
| Monitor Support | DDC2B, max resolution up to 1920x1200                                                                                                                          |  |  |
| OS Support      | Win 98/98SE/ME/2000/XP/Vista/2003/7/8,<br>Mac OS9/X, Linux, Sun Micro OS                                                                                       |  |  |
| USB             | USB1.0 / USB1.1 / USB2.0 / USB 3.0                                                                                                                             |  |  |
| I/O CONNECTORS  |                                                                                                                                                                |  |  |
| Input           | 4x HDMI Female 3x USB 3.0 Type B Female1x 3.5mm 3x Audio Jack Female (Pink) 4x Audio Jack Female (Green)                                                       |  |  |
| Output          | 1x HDMI female  1× USB Type A Female Mouse  1× USB Type A Female Keyboard  1x Audio Jack Female (Pink)  1x Audio Jack Female (Green)  2x USB 3.0 Type A Female |  |  |