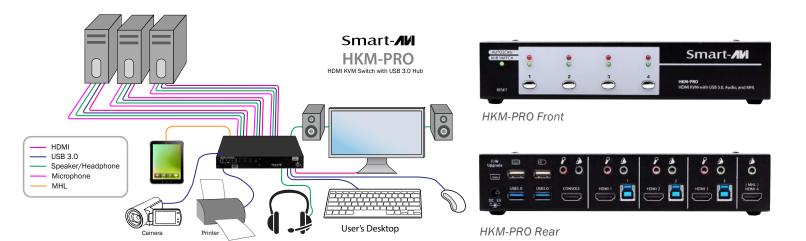

## **OVERVIEW**

The HKM-PRO is a cutting edge HDMI KVM (Keyboard, Video and Mouse) switch perfectly catered for the latest AV technology. Three HDMI slots, two USB 3.0 Type A ports, three USB 3.0 Type B ports, audio input/output, one MHL/Android port, and two USB 2.0 Type A ports make the HKM-PRO the ultimate in KVM switch on the market. With the growing popularity of USB 3.0 devices, as well, the HKM-PRO is the ideal way for users to stay up to date with all of their KVM needs.

The HKM-PRO supports hot-key switching, which makes it easier than ever to switch between computers. The HKM-PRO also fully emulates USB keyboard and mouse functions, allowing connected computers to boot normally without keyboard error.