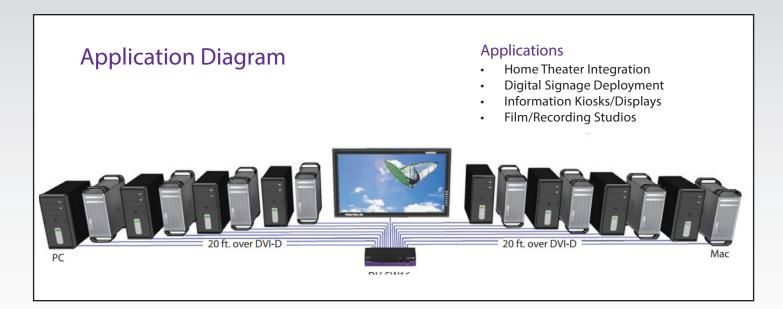

## 16-Port Cross-platform DVI-D Switch with RS-232 Control Support

Display Content From 16 Computers, PC or Mac on one Display Up To 20 Feet Away

The DV-SW16 is a cross-platform DVI-D switch capable of sharing one DVI-D Monitor between sixteen computers, PC or Mac. View sixteen computers equipped with DVI-D on a single screen, saving money and desktop space.

- Supports Mac, PC, Linux and Sun DVI-D
- Supports High Resolution1920x1200 60 Hz WUXGA
- Uses universal DVI Single Link connectors
- Zero pixel loss with TMDS signal correction
- Output DVI up to 20 feet
- Front panel switch with LED indicator
- Saves space on your desktop