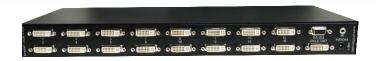

**DV-SW16 Front** 

DV-SW16 Rear

| ORDERING INFORMATION |                                                                        |
|----------------------|------------------------------------------------------------------------|
| Part No.             | Description                                                            |
| DV-SW16S             | DVI-D 16x1 Switch with RS-232 Control. Includes: [DV-SW16 & (PS5VD4A)] |