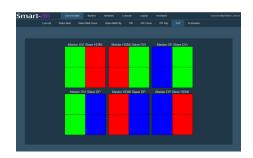

# **AVAILABLE CONFIGURATIONS**

The XTREEM-WALL features an engaging collection of display configurations that make crafting your ideal video wall easy, be it simple or XTREEM!

#### **FULL VIDEO WALL MODE**

Project video from a single input source across every screen on your video wall for an absorbing & largescale HD display.

#### **PIP MODE**

Place an window from any video source over a portion of your video wall for a Picture-inPicture (PIP) display.

#### **POP MODE**

Place video sources sideby-side in full screen or preserved aspect ratios: great for dividing up your video wall display.

#### **FLIP MODE**

Flip video sources from one half of the wall to the other to create a gorgeous and artistic reflected display.