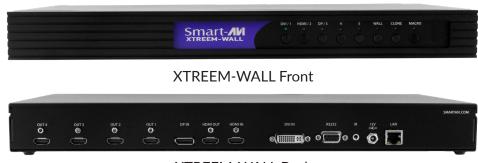

ote control & receiver.
- Control over web console or Android apps
- Plug-and-play for immediate use.

# **APPLICATIONS**

- Airports
- Retail Stores
- Malls
- Movie Theaters
- Event Halls
- Hotel Lobbies
- Corporate Lobbies
- Sports Arenas
- Schools
- and more!

# **OVERVIEW**

The XTREEM-WALL is a multi-format video wall controller with DisplayPort, DVI-I, and HDMI connectors. It is capable of input video resolutions up to 4K (3840x2160 @ 30Hz) and output resolutions up to 1080p (1920x1080 @ 60Hz) Full HD. One of SmartAVI's easiest and most effective solutions for building creatively configured video walls, the XTREEM-WALL is highly compatible with the most popular displays on the market and features a variety of stunning video wall modes.

# **APPLICATION DIAGRAM**



# FRONT AND BACK



XTREEM-WALL Back

# **AVAILABLE CONFIGURATIONS**

The XTREEM-WALL features an engaging collection of display configurations that make crafting your ideal video wall easy, be it simple or XTREEM!



#### **FULL VIDEO WALL MODE**

Project video from a single input source across every screen on your video wall for an absorbing & largescale HD display.



#### **PIP MODE**

Place an window from any video source over a portion of your video wall for a Picture-inPicture (PIP) display.



#### **POP MODE**

Place video sources sideby-side in full screen or preserved aspect ratios: great for dividing up your video wall display.



#### **FLIP MODE**

Flip video sources from one half of the wall to the other to create a gorgeous and artistic reflected display.

# **HOW TO USE XTREEM-WALL**

Using