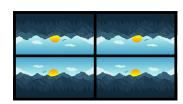

#### **FULL VIDEO WALL MODE**

Project video from a single input source across every screen on your video wall for an absorbing & largescale HD display.