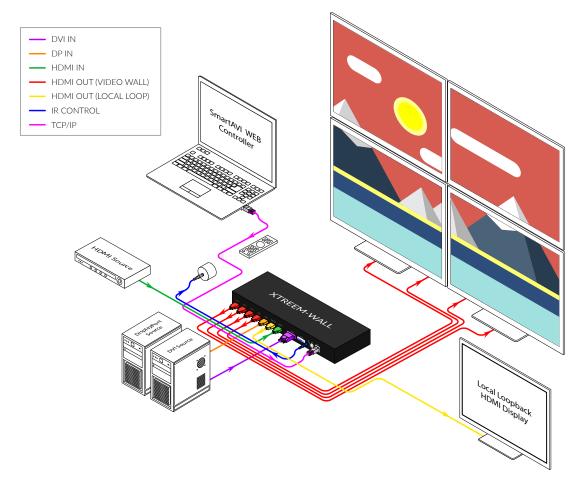

or
- Includes IR remote control & receiver.
- Control over web console or Android apps
- Plug-and-play for immediate use.

# **APPLICATIONS**

- Airports
- Retail Stores
- Malls
- Movie Theaters
- Event Halls
- Hotel Lobbies
- Corporate Lobbies
- Sports Arenas
- Schools
- and more!

# **OVERVIEW**

The XTREEM-WALL is a multi-format video wall controller with DisplayPort, DVI-I, and HDMI connectors. It is capable of input video resolutions up to 4K (3840x2160 @ 30Hz) and output resolutions up to 1080p (1920x1080 @ 60Hz) Full HD. One of SmartAVI's easiest and most effective solutions for building creatively configured video walls, the XTREEM-WALL is highly compatible with the most popular displays on the market and features a variety of stunning video wall modes.

# **APPLICATION DIAGRAM**



# FRONT AND BACK



XTREEM-WALL Back

# **AVAILABLE CONFIGURATIONS**

The XTREEM-WALL features an engaging collection of display configurations that make crafting your ideal video wall easy, be it simple or XTREEM!



#### **FULL VIDEO WALL MODE**

Project video from a single input source across every screen on your video wall for an absorbing & largescale HD display.



#### **PIP MODE**

Place an window from any video source over a portion of your video wall for a Picture-inPicture (PIP) display.



#### **POP MODE**

Place video sources sideby-side in full screen or preserved aspect ratios: great for dividing up your video wall display.



#### **FLIP MODE**

Flip video sources from one half of the wall to the other to create a gorgeous and artistic reflected display.

# **HOW TO USE